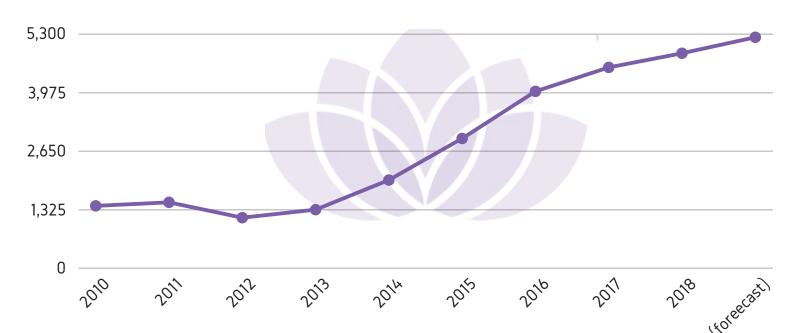

## WITH BUSINESS AND THE COMMUNITY

511

Followers as of June 2018

14K

Emails opened in the last 12 months

631K

Total reactions in the last 12 months

1.3K

Attendees at events in the last 12 months

## **ENGAGEMENT STATISTICS**

includes total attendees, email distribution, members, sponsors and social media reach